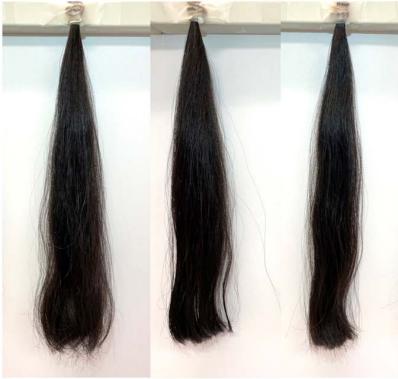

| ELDEW® APS-307                  | Phytosteryl/Decyltetradecyl<br>Myristoyl Methyl Beta-Alaninate | AJINOMOTO        | 1.0  | Functional Amino<br>Emollient |
|       | Squalane                        | Squalane                                                       | Making Cosmetics | 10.0 | Emollient                     |
|       | Floratech Macadamia Oil         | Macadamia Ternifolia Seed Oil                                  | Floratech        | 10.0 | Emollient                     |

#### **Procedure**:

- $\circ~$  Mix all ingredients in phase A at 80°C for 15 minutes.
- Turn off the heat and slowly cool to RT while stirring gradually.
- Pour into packaging component and replace cap.

**Stability**: Stable 4+ weeks at RT, 45°C, 0°C, and 3 FT cycles.



### Straight Hair Swatches





Untreated

Control

ELDEW® APS-307

ELDEW® APS-307

## **Curly Hair Swatches**





Untreated

Control

ELDEW® APS-307

ELDEW® APS-307