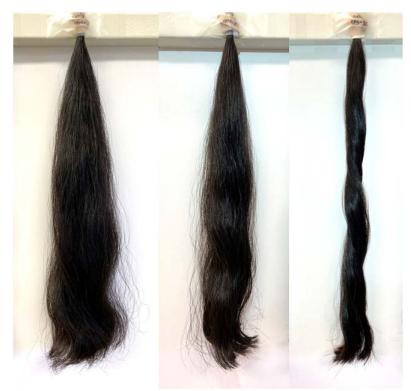

yl Beta-Alaninate | AJINOMOTO        | 1.0  | Functional Amino<br>Emollient |
|       | Squalane                        | Squalane                                                       | Making Cosmetics | 10.0 | Emollient                     |
|       | Floratech Macadamia Oil         | Macadamia Ternifolia Seed Oil                                  | Floratech        | 10.0 | Emollient                     |

#### **Procedure**:

- $\circ~$  Mix all ingredients in phase A at 80°C for 15 minutes.
- Turn off the heat and slowly cool to RT while stirring gradually.
- Pour into packaging component and replace cap.

**Stability**: Stable 4+ weeks at RT, 45°C, 0°C, and 3 FT cycles.



### Straight Hair Swatches





Untreated

Control

ELDEW® APS-307

ELDEW® APS-307

## **Curly Hair Swatches**





Untreated

Control

ELDEW® APS-307

ELDEW® APS-307